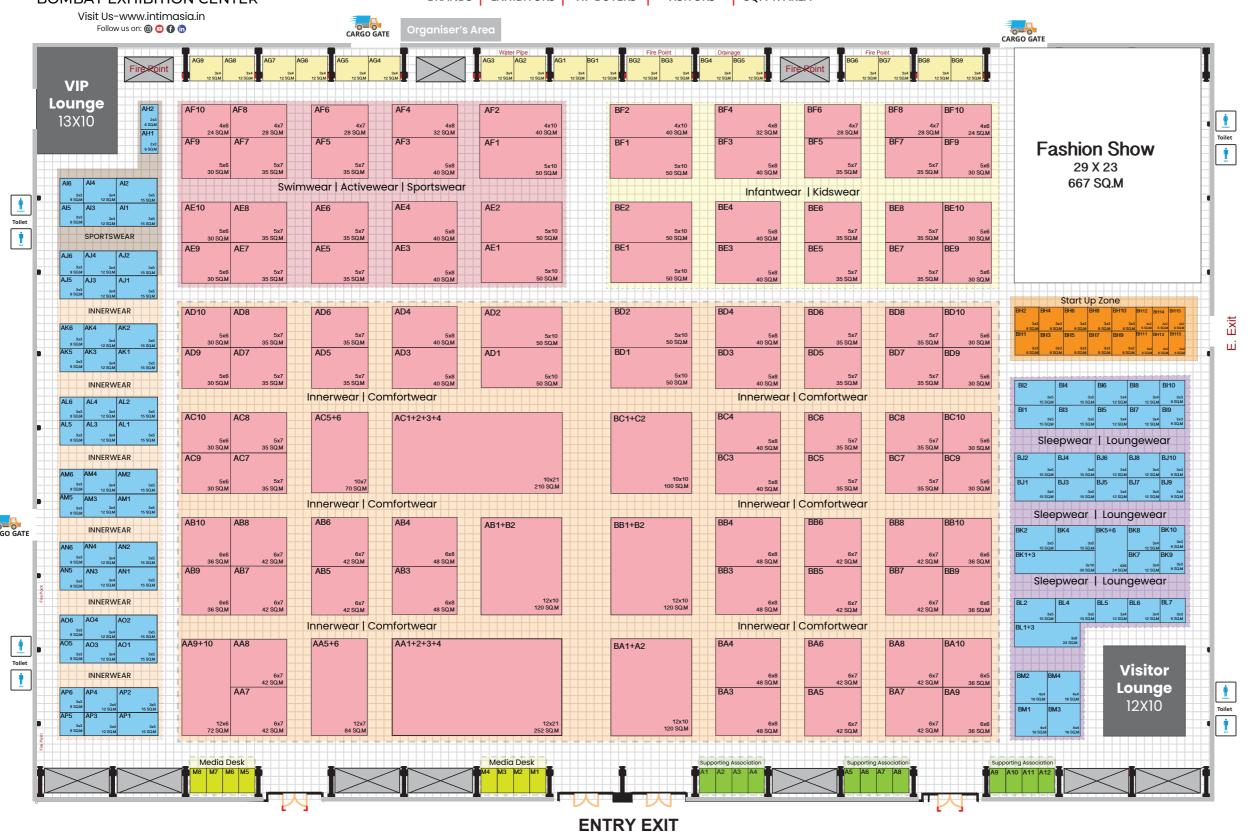

# **PROPOSED FLOOR PLAN**

(As on 15th July 2025)

| Participation Charges : |                                   |                                  |
|-------------------------|-----------------------------------|----------------------------------|
| Options                 | Indian<br>Exhibitors<br>(Per/SQM) | Intl.<br>Exhibitors<br>(Per/SQM) |
| BARE SPACE              | ₹ 11,000                          | \$180                            |
| SHELL SCHEME            | ₹ 10,000                          | \$160                            |
| ECO CHELL               | <b>₹ 0 500</b>                    | ¢1E0                             |